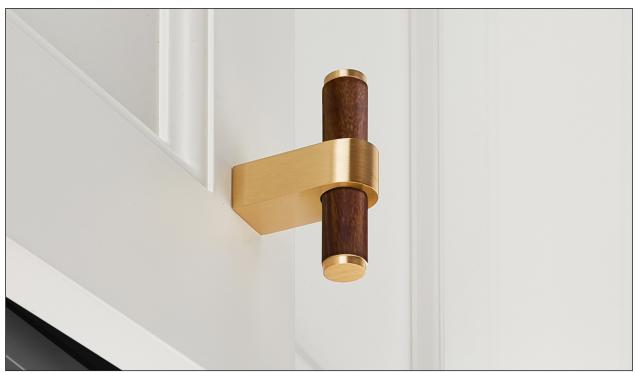

### **ELLIS T KNOB**

|   | Item Code       | Size (mm & Inches) | Material        | Size (Inches) |      |     | Fig. |      |
|---|-----------------|--------------------|-----------------|---------------|------|-----|------|------|
|   | item code       |                    |                 | Α             | В    | С   | D    | rig. |
| 1 | TKNB.1002.55.XX | 55mm (2.165")      | Brass           | 1.54          | 2.17 | 0.5 | 0.5  | 1    |
| 2 | TKNB.1002.55.XX | 55mm (2.165")      | Wood over Brass | 1.54          | 2.17 | 0.5 | 0.5  | 1    |

"XX" in item code denotes Finish ID.

This product is Supplied with M4x25mm screws. This product is Supplied with M4x45mm break off screws.