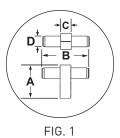

### **ELLIS T KNOB**

|   | Item Code       | Size (mm & Inches) | Material        | Size (Inches) |      |     | Fig. |      |
|---|-----------------|--------------------|-----------------|---------------|------|-----|------|------|
|   | item code       |                    |                 | Α             | В    | С   | D    | rig. |
| 1 | TKNB.1002.55.XX | 55mm (2.165")      | Brass           | 1.54          | 2.17 | 0.5 | 0.5  | 1    |
| 2 | TKNB.1002.55.XX | 55mm (2.165")      | Wood over Brass | 1.54          | 2.17 | 0.5 | 0.5  | 1    |