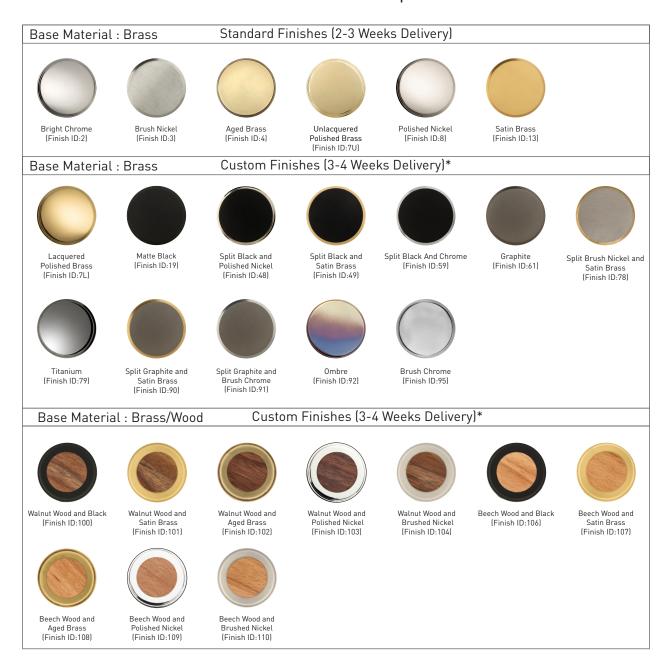

### Ellis T Knob Finish Options

- Custom finishes cannot be returned or refunded. We are unable to accept cancellations for custom finish order unless within 48 hours of the order being placed.
- We have uniform pricing for all non-hammered finishes listed above as long as base material and size is same.
- Contact us for customized finishes, refer pages F1, F2, F3 & F4 for finish glossary.
- Backplate options refer page KBP1-1 to KBP14-1.

# Ellis T knob Split Finish

| TKNB.1002.XX. <b>XX</b> |                                       |              |              |                 |  |  |
|-------------------------|---------------------------------------|--------------|--------------|-----------------|--|--|
| FINISH CODE (XX)        | FINISH NAME                           | LINE DRAWING | А            | В               |  |  |
| TKNB.1002.XX.48         | Split Black and<br>Polished Nickel    | A B          | Matte Black  | Polished Nickel |  |  |
| TKNB.1002.XX.49         | Split Black and Satin<br>Brass        | A            | Matte Black  | Satin Brass     |  |  |
| TKNB.1002.XX.59         | Split Black and<br>Chrome             | A            | Matte Black  | Bright Chrome   |  |  |
| TKNB.1002.XX.78         | Split Brush Nickel and<br>Satin Brass | A B          | Brush Nickel | Satin Brass     |  |  |
| TKNB.1002.XX.90         | Split Graphite and<br>Satin Brass     | A B          | Graphite     | Satin Brass     |  |  |
| TKNB.1002.XX.91         | Split Graphite and<br>Brush Chrome    | A            | Graphite     | Brush Chrome    |  |  |
| TKNB.1002.XX.100        | Walnut Wood and<br>Black              | A            | Walnut Wood  | Matte Black     |  |  |
| TKNB.1002.XX.101        | Walnut Wood and<br>Satin Brass        | A B          | Walnut Wood  | Satin Brass     |  |  |

# Ellis T knob Split Finish

| TKNB.1002.XX. <b>XX</b> |                                    |              |             |                 |  |  |
|-------------------------|------------------------------------|--------------|-------------|-----------------|--|--|
| FINISH CODE (XX)        | FINISH NAME                        | LINE DRAWING | А           | В               |  |  |
| TKNB.1002.XX.102        | Walnut Wood and<br>Aged Brass      | A B          | Walnut Wood | Aged Brass      |  |  |
| TKNB.1002.XX.103        | Walnut Wood and<br>Polished Nickel | A B          | Walnut Wood | Polished Nickel |  |  |
| TKNB.1002.XX.104        | Walnut Wood and<br>Brushed Nickel  | A B          | Walnut Wood | Brushed Nickel  |  |  |
| TKNB.1002.XX.106        | Beech Wood and<br>Black            | A B          | Beech Wood  | Matte Black     |  |  |
| TKNB.1002.XX.107        | Beech Wood and<br>Satin Brass      | A B          | Beech Wood  | Satin Brass     |  |  |
| TKNB.1002.XX.108        | Beech Wood and<br>Aged Brass       | A B          | Beech Wood  | Aged Brass      |  |  |
| TKNB.1002.XX.109        | Beech Wood and<br>Polished Nickel  | A B          | Beech Wood  | Polished Nickel |  |  |
| TKNB.1002.XX.110        | Beech Wood and<br>Brushed Nickel   | A ——B        | Beech Wood  | Brushed Nickel  |  |  |