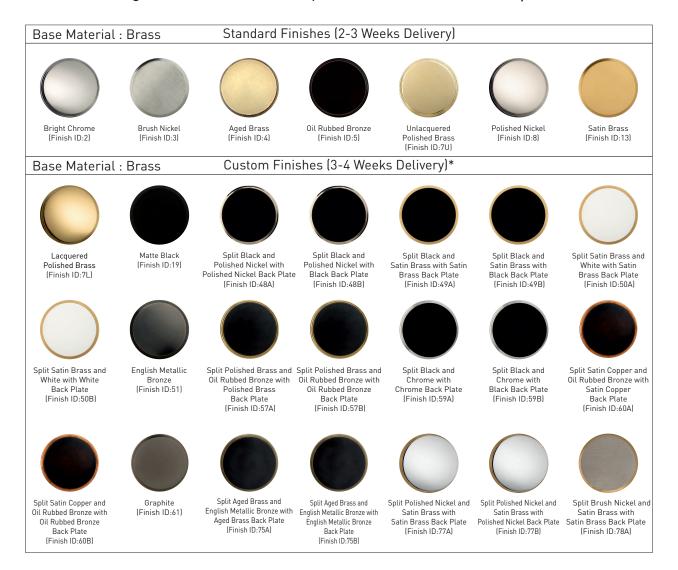

### Wright Perla Knob With Square Back Plate Finish Options

- Custom finishes cannot be returned or refunded. We are unable to accept cancellations for custom finish order unless within 48 hours of the order being placed.
- We have uniform pricing for all non-hammered finishes listed above as long as base material and size is same.
- Contact us for customized finishes, refer pages F1, F2, F3 & F4 for finish glossary.
- Backplate options refer page KBP1-1 to KBP14-1.

#### Custom Finishes (3-4 Weeks Delivery)\* Base Material : Brass

Split Brush Nickel and Satin Brass with Brush Nickel Back Plate (Finish ID:78B)

And Satin Brass with Satin Brass Back Plate (Finish ID:80A)

Split Oil Rubbed Bronze Split Oil Rubbed Bronze And Satin Brass with Oil Rubbed Bronze Back Plate (Finish ID:80B)

Split Graphite and Satin Brass with Satin Brass Back Plate (Finish ID:90A)

Split Graphite and Satin Brass with Graphite Back Plate (Finish ID:90B)

Split Graphite and Brush Chrome with Graphite Back Plate (Finish ID:91A)

Split Graphite and Brush Chrome with Brush Chrome Back Plate (Finish ID:91B)

Brush Chrome (Finish ID:95)

- Custom finishes cannot be returned or refunded. We are unable to accept cancellations for custom finish order unless within 48 hours of the order being placed.
- We have uniform pricing for all non-hammered finishes listed above as long as base material and size is same.
- Contact us for customized finishes, refer pages F1, F2, F3 & F4 for finish glossary.
- Backplate options refer page KBP1-1 to KBP14-1.