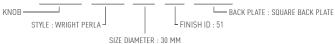

English Metallic Bronze (Finish ID: 51)

## WRIGHT PERLA KNOB WITH SQUARE BACK PLATE

"The Taj Mahal is a universally revered architectural masterpiece of world heritage, the bevelled geometric shape of the base of the Taj is the inspiration behind Wright Perla."



"XX" in item code denotes Finish ID.



FIG. 1

 $\label{thm:condition} This product is Supplied with M4x30mm\ screws.$  This product is Supplied with M4x45mm break off screws.



### How to Order

### KNB.692.30.51SQB



### Wright Perla Knob With Square Back Plate Finish Options



- Custom finishes cannot be returned or refunded. We are unable to accept cancellations for custom finish order unless within 48 hours of the order being placed.
- We have uniform pricing for all non-hammered finishes listed above as long as base material and size is same.
- Contact us for customized finishes, refer pages F1, F2, F3 & F4 for finish glossary.
- Backplate options refer page KBP1-1 to KBP14-1.



#### Custom Finishes (3-4 Weeks Delivery)\* Base Material : Brass



Split Brush Nickel and Satin Brass with Brush Nickel Back Plate (Finish ID:78B)



And Satin Brass with Satin Brass Back Plate (Finish ID:80A)



Split Oil Rubbed Bronze Split Oil Rubbed Bronze And Satin Brass with Oil Rubbed Bronze Back Plate (Finish