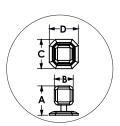

"XX" in item code denotes Finish ID.

FIG. 1

 $\label{thm:condition} This product is Supplied with M4x30mm\ screws.$  This product is Supplied with M4x45mm break off screws.