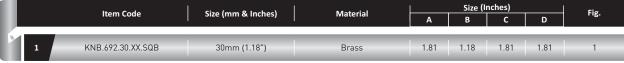

"XX" in item code denotes Finish ID.

FIG. 1

 $\label{thm:condition} This product is Supplied with M4x30mm\ screws.$  This product is Supplied with M4x45mm break off screws.

### KNB.692.30.51SQB