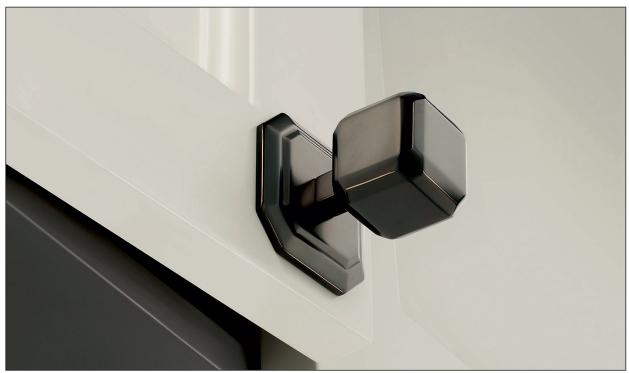

## WRIGHT PERLA KNOB WITH SQUARE BACK PLATE

"The Taj Mahal is a universally revered architectural masterpiece of world heritage, the bevelled geometric shape of the base of the Taj is the inspiration behind Wright Perla."

English Metallic Bronze (Finish ID: 51)