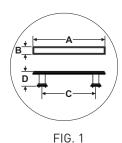

|    | Item Code      | Size (mm 8 Imphas) | Material                       |       | Size (Inches) |    | Fig. |      |
|----|----------------|--------------------|--------------------------------|-------|---------------|----|------|------|
|    | item code      | Size (mm & Inches) | iviateriai                     | Α     | В             | С  | D    | rig. |
| 1  | APL.834.12".XX | 304.8mm (12")      | Brass                          | 13.58 | 0.98          | 12 | 1.62 | 1    |
| 2  | APL.834.18".XX | 457.2mm (18")      | Brass                          | 19.57 | 0.98          | 18 | 1.62 | 1    |
| 3  | APL.834.24".XX | 609.6mm (24")      | Brass                          | 25.59 | 0.98          | 24 | 1.62 | 1    |
| 4  | APL.834.30".XX | 762mm (30")        | Brass                          | 31.57 | 0.98          | 30 | 1.62 | 1    |
| 5  | APL.834.36".XX | 914.4mm (36")      | Brass                          | 37.58 | 0.98          | 36 | 1.62 | 1    |
| 6  | APL.834.12".XX | 304.8mm (12")      | Leopard Hammered<br>over Brass | 13.58 | 0.98          | 12 | 1.62 | 1    |
| 7  | APL.834.18".XX | 457.2mm (18")      | Leopard Hammered<br>over Brass | 19.57 | 0.98          | 18 | 1.62 | 1    |
| 8  | APL.834.24".XX | 609.6mm (24")      | Leopard Hammered<br>over Brass | 25.59 | 0.98          | 24 | 1.62 | 1    |
| 9  | APL.834.30".XX | 762mm (30")        | Leopard Hammered<br>over Brass | 31.57 | 0.98          | 30 | 1.62 | 1    |
| 10 | APL.834.36".XX | 914.4mm (36")      | Leopard Hammered<br>over Brass | 37.58 | 0.98          | 36 | 1.62 | 1    |