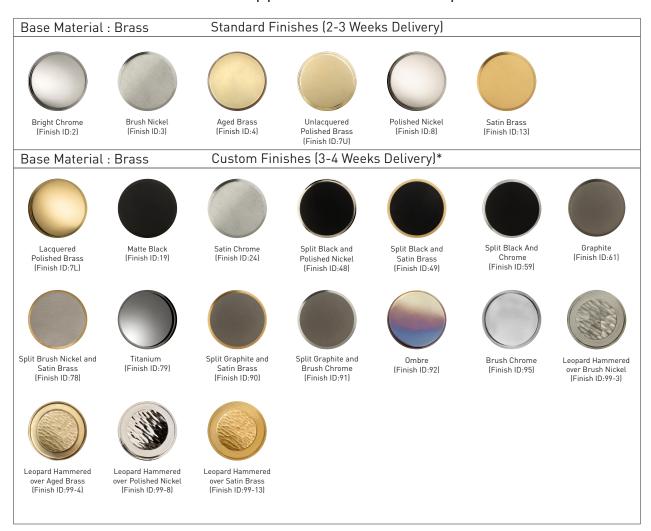

### Alhambra Appliance Pull Finish Options

- Custom finishes cannot be returned or refunded. We are unable to accept cancellations for custom finish order unless within 48 hours of the order being placed.
- We have uniform pricing for all non-hammered finishes listed above as long as base material and size is same.
- Contact us for customized finishes, refer pages F1, F2, F3 & F4 for finish glossary.
- Backplate options refer page ABP1-1 to ABP3-1.